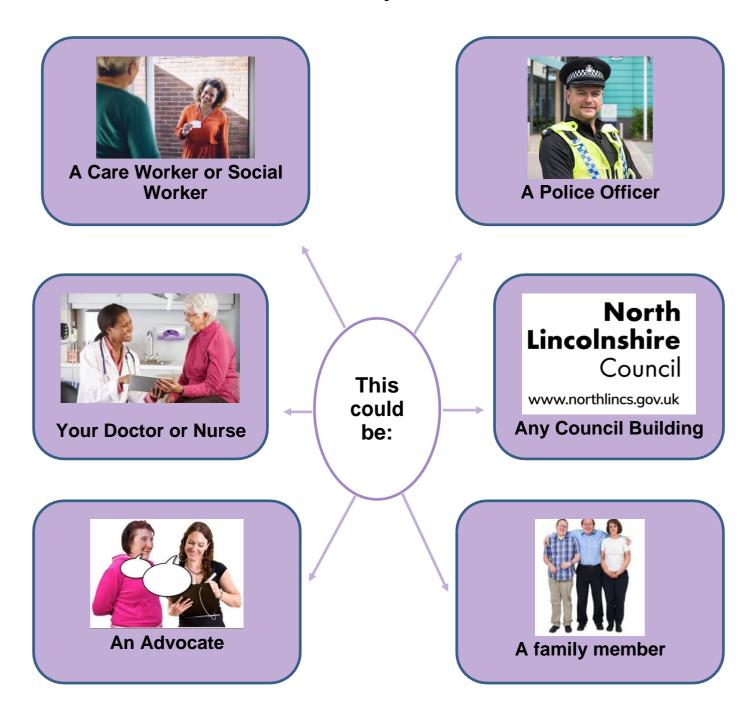

# You can also call with the North Lincolnshire Safeguarding Adults Team with this information on:

Tel: (01724) 297000

Email: SafeguardingAdultsBoard@northlincs.gov.uk
You deserve to have friends who treat you with respect
Mate Crime is wrong