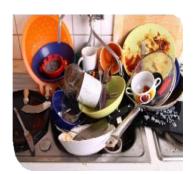

### Sammy lives on her own in her flat.

Her friends are always coming round.

They leave the flat messy and eat all of her food. They never bring anything.